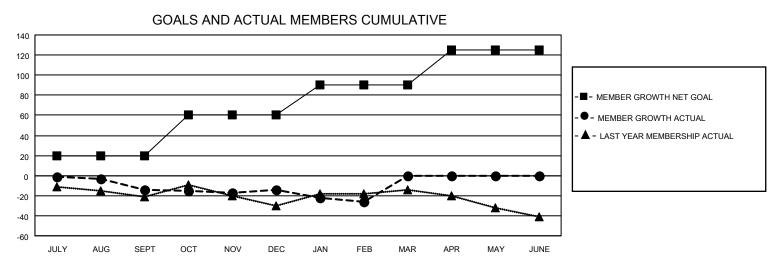

## District 26 M3

| Clubs         |               |             |               | Members               |                         |                         |                                                    |  |
|---------------|---------------|-------------|---------------|-----------------------|-------------------------|-------------------------|----------------------------------------------------|--|
|               | RESULTS FOR   | R 2020-2021 |               | RESULTS FOR 2020-2021 |                         |                         |                                                    |  |
| QUARTER       | NEW CLUB GOAL | NEW CLUBS   | DROPPED CLUBS | QUARTER MEM           | IBER GROWTH NET<br>GOAL | MEMBER GROWTH<br>ACTUAL | DROPPED<br>MEMBERS ACTUAL<br>(including transfers) |  |
| JULY/AUG/SEPT | 1             | 0           | 0             | JULY/AUG/SEPT         | 20                      | 19                      | 33                                                 |  |
| OCT/NOV/DEC   | 0             | 0           | 0             | OCT/NOV/DEC           | 40                      | 18                      | 15                                                 |  |
| JAN/FEB/MAR   | 0             | 0           | 1             | JAN/FEB/MAR           | 30                      | 8                       | 20                                                 |  |
| APR/MAY/JUNE  | 0             | 0           | 0             | APR/MAY/JUNE          | 35                      | 0                       | 0                                                  |  |